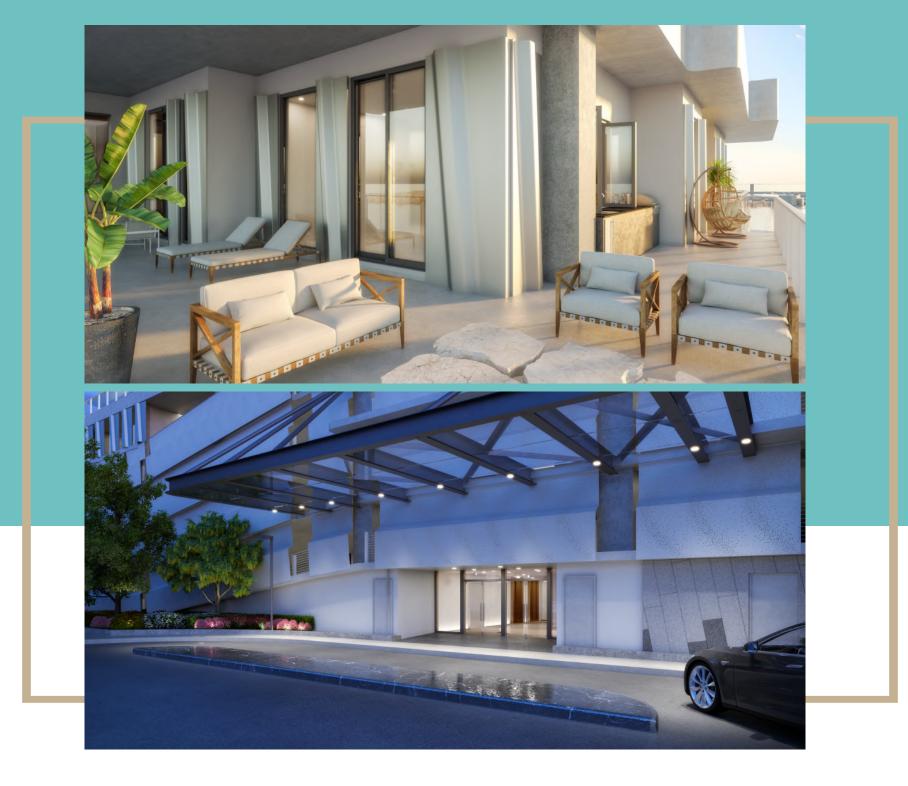

# THE ARCHITECTURE OF SUN & SHADE

This building's exterior envelope is unlike any other. The play of the balcony outlines in combination with each unique glass line creates deep areas in balconies that are ideal to set up exterior lounge spaces. Thus every unit is a true one of a kind, dened by its own spectacle of shadow and light and individually lived by you.

#### 2 BEDROOM

A one-of-a-kind on the 10th floor, has a continuous wraparound balcony with sweeping views facing West and North, from Biscayne Bay to the Atlantic Ocean. Its signature Outdoor Living space faces the turquoise North Biscayne Bay. The unit is a true 2-bed, 2.5-bath, with an contemporary integrated living-entertaining cooking area with a powder room, a walk-in closet for the master bedroom and an entry foyer with a mudroom. The unit also features a state of the art German Siematic Kitchen with Cosentino countertops, Miele appliances and Hansgrohe and Kohler plumbing fixtures; in addition with features from P&O's technology services portfolio