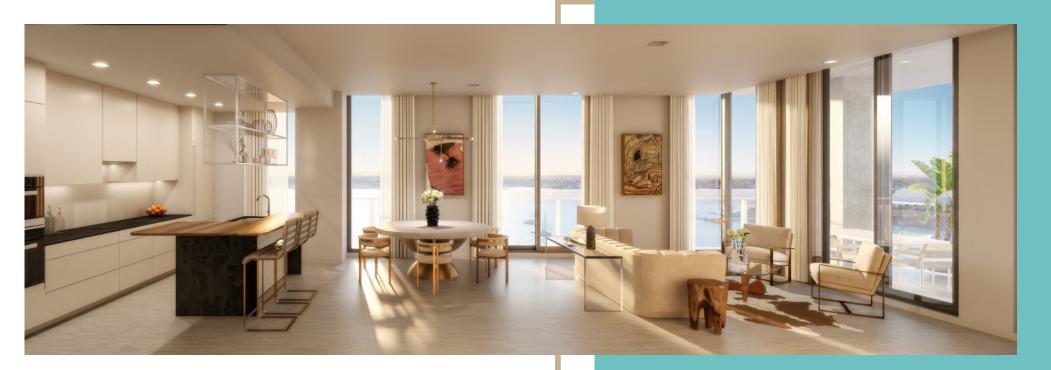

## HOME Above it all

A lifestyle above it all: once you rise into the privacy and tranquility of your home, the play of views and balcony against the Biscayne Bay waterscape will make you never want to leave your world.

#### 2 BEDROOM

A one-of-a-kind on the 10th floor, has a continuous wraparound balcony with sweeping views facing West and North, from Biscayne Bay to the Atlantic Ocean. Its signature Outdoor Living space faces the turquoise North Biscayne Bay. The unit is a true 2-bed, 2.5-bath, with an contemporary integrated living-entertaining cooking area with a powder room, a walk-in closet for the master bedroom and an entry foyer with a mudroom. The unit also features a state of the art German Siematic Kitchen with Cosentino countertops, Miele appliances and Hansgrohe and Kohler plumbing fixtures; in addition with features from P&O's technology services portfolio