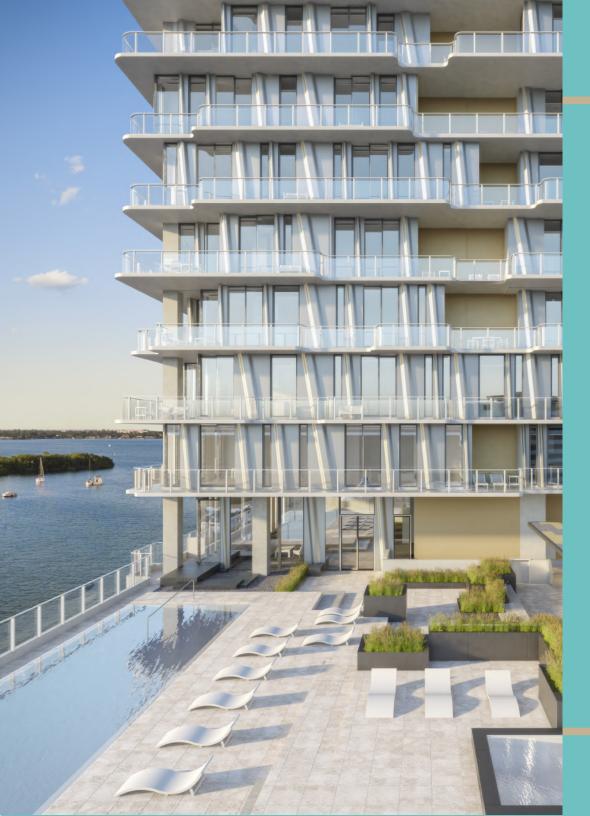

# THE ARCHITECTURE OF SUN & SHADE

This building's exterior envelope is unlike any other. The play of the balcony outlines in combination with each unique glass line creates deep areas in balconies that are ideal to set up exterior lounge spaces. Thus every unit is a true one of a kind, dened by its own spectacle of shadow and light and individually lived by you.