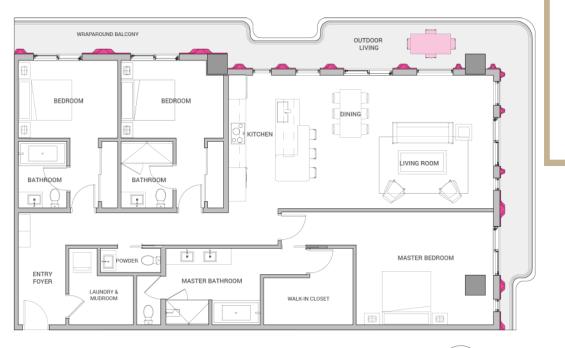

#### 2 BEDROOM

A one-of-a-kind on the 10th floor, has a continuous wraparound balcony with sweeping views facing West and North, from Biscayne Bay to the Atlantic Ocean. Its signature Outdoor Living space faces the turquoise North Biscayne Bay. The unit is a true 2-bed, 2.5-bath, with an contemporary integrated living-entertaining cooking area with a powder room, a walk-in closet for the master bedroom and an entry foyer with a mudroom. The unit also features a state of the art German Siematic Kitchen with Cosentino countertops, Miele appliances and Hansgrohe and Kohler plumbing fixtures; in addition with features from P&O's technology services portfolio

NORTH

UNIT 1002 2b-2.5b

NORTH