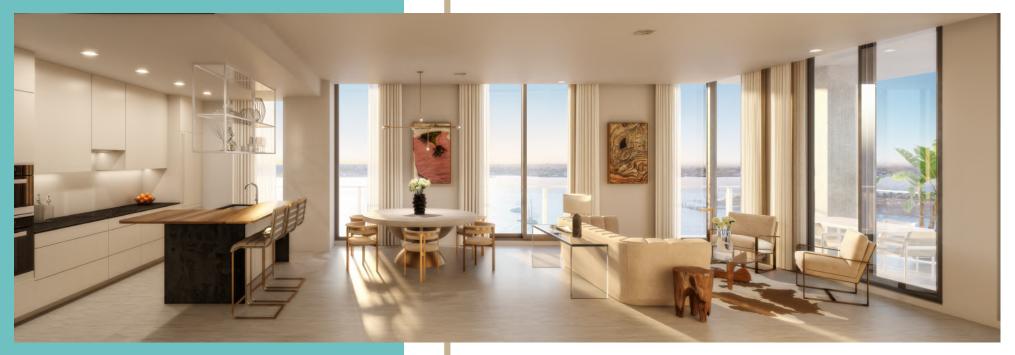

#### 2 BEDROOM

A one-of-a-kind on the 10th floor, has a continuous wraparound balcony with sweeping views facing West and North, from Biscayne Bay to the Atlantic Ocean. Its signature Outdoor Living space faces the turquoise North Biscayne Bay. The unit is a true 2-bed, 2.5-bath, with an contemporary integrated living-entertaining cooking area with a powder room, a walk-in closet for the master bedroom and an entry foyer with a mudroom. The unit also features a state of the art German Siematic Kitchen with Cosentino countertops, Miele appliances and Hansgrohe and Kohler plumbing fixtures; in addition with features from P&O's technology services portfolio

### 3 BEDROOM

A one-of-a-kind on the 15th floor, has a continuous wraparound balcony with sweeping views facing West and North, from Biscayne Bay to the Atlantic Ocean. Its signature Outdoor Living space faces the Biscayne Bay sunset. The unit is almost a two thousand square foot 3-bed, 3.5-bath, with an contemporary integrated living-entertaining cooking area with a powder room, a walk-in closet for the master bedroom and an entry foyer with a mudroom. The unit also features a state of the art German Siematic Kitchen with Cosentino countertops, Miele appliances and Hansgrohe and Kohler plumbing fixtures; in addition with features from P&O's technology services portfolio.