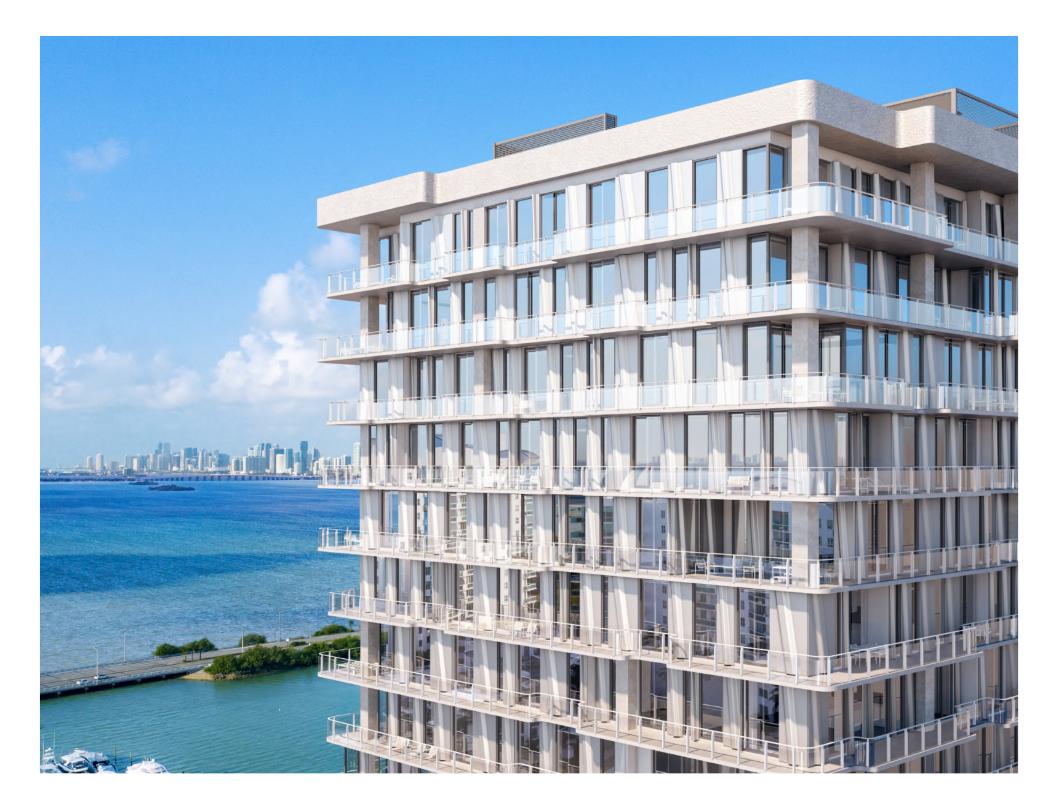

# THE ARCHITECTURE OF SUN & SHADE

This building's exterior envelope is unlike any other. The play of the balcony outlines in combination with each unique glass line creates deep areas in balconies that are ideal to set up exterior lounge spaces. Thus every unit is a true one of a kind, dened by its own spectacle of shadow and light and individually lived by you.