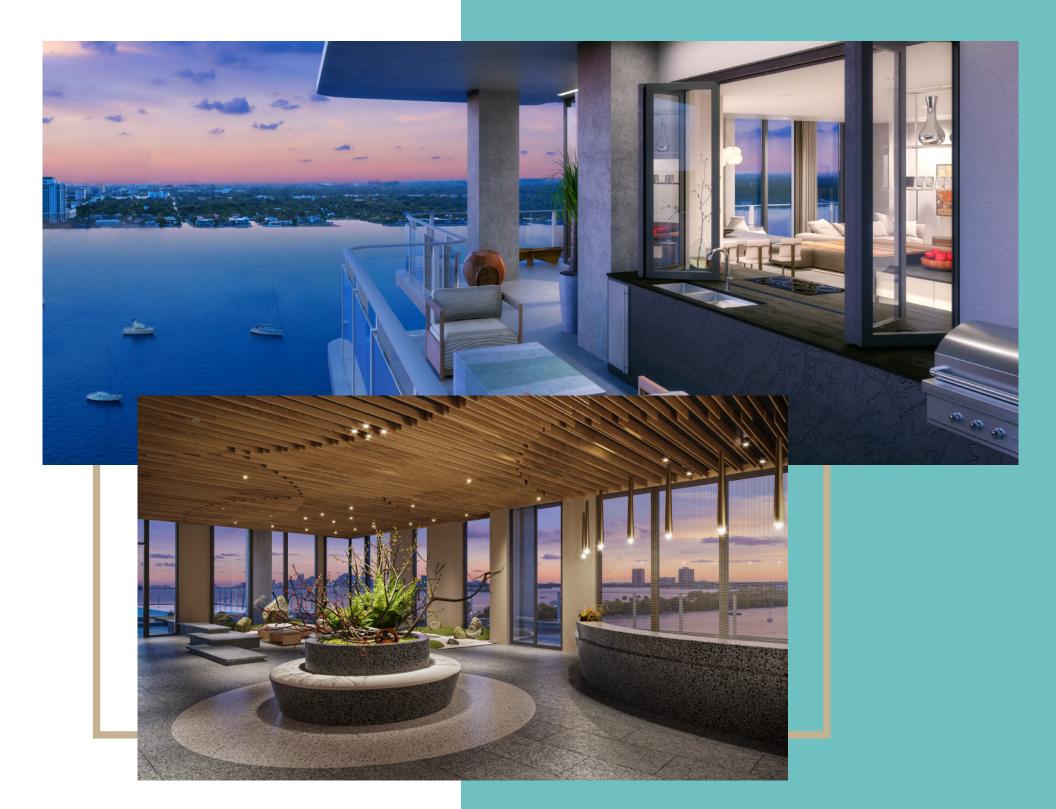

## HOME Above it all

A lifestyle above it all: once you rise into the privacy and tranquility of your home, the play of views and balcony against the Biscayne Bay waterscape will make you never want to leave your world.

# THE ARCHITECTURE OF SUN & SHADE

This building's exterior envelope is unlike any other. The play of the balcony outlines in combination with each unique glass line creates deep areas in balconies that are ideal to set up exterior lounge spaces. Thus every unit is a true one of a kind, dened by its own spectacle of shadow and light and individually lived by you.