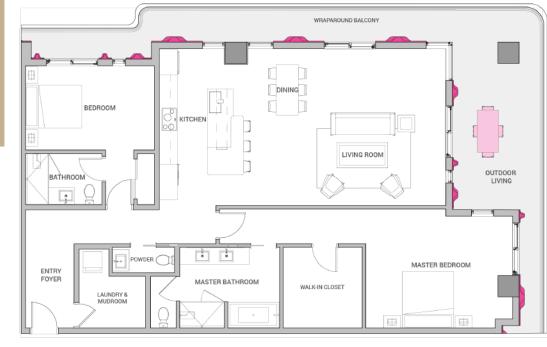

#### 2 BEDROOM

A one-of-a-kind on the 10th floor, has a continuous wraparound balcony with sweeping views facing West and North, from Biscayne Bay to the Atlantic Ocean. Its signature Outdoor Living space faces the turquoise North Biscayne Bay. The unit is a true 2-bed, 2.5-bath, with an contemporary integrated living-entertaining cooking area with a powder room, a walk-in closet for the master bedroom and an entry foyer with a mudroom. The unit also features a state of the art German Siematic Kitchen with Cosentino countertops, Miele appliances and Hansgrohe and Kohler plumbing fixtures; in addition with features from P&O's technology services portfolio

NORTH

UNIT 1002 2b-2.5b

NORTH