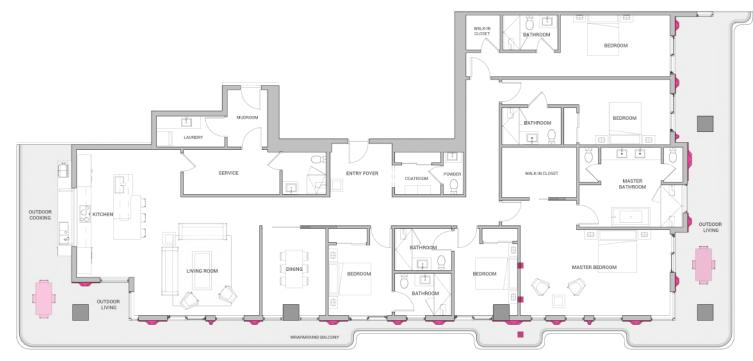

## RESIDENCE

5 Bedrooms

5.5 Bathrooms w/Service Quarters

3,661 SF

Balcony 1,232 SF

Two Corner Orientations: N, NE & NW

Views: North, East and West

UNIT 2002 Residence 5b-5.5b + service