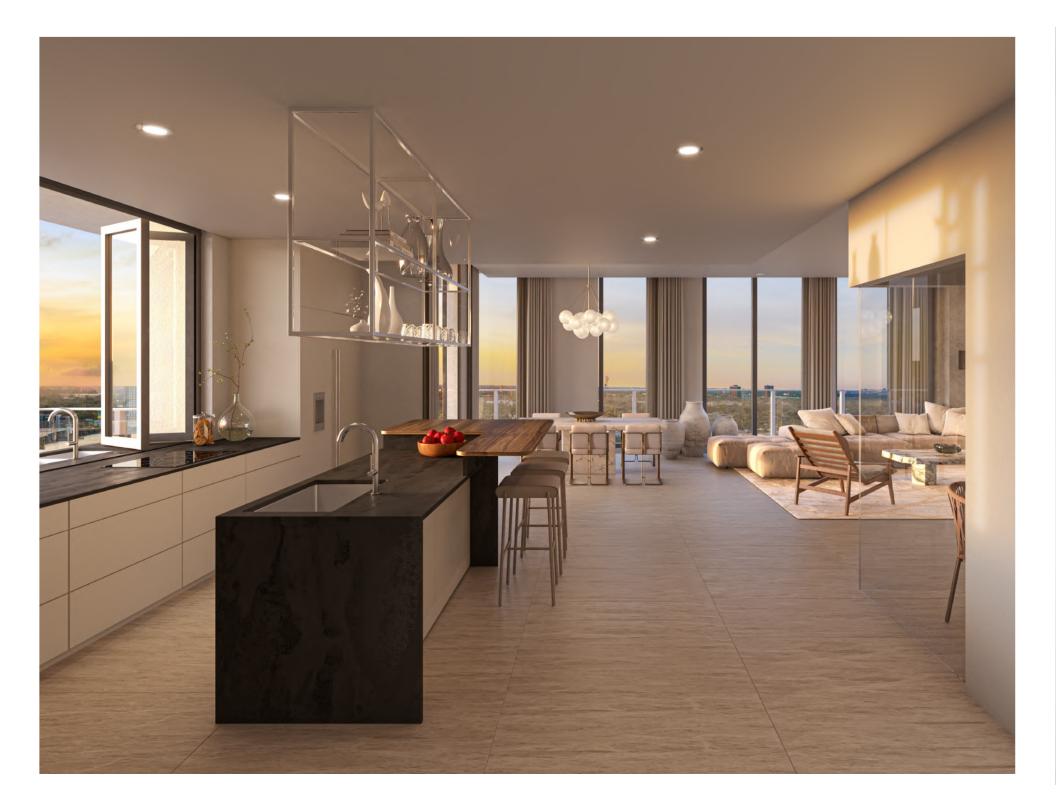

#### 2 BEDROOM

A one-of-a-kind on the 10th floor, has a continuous wraparound balcony with sweeping views facing West and North, from Biscayne Bay to the Atlantic Ocean. Its signature Outdoor Living space faces the turquoise North Biscayne Bay. The unit is a true 2-bed, 2.5-bath, with an contemporary integrated living-entertaining cooking area with a powder room, a walk-in closet for the master bedroom and an entry foyer with a mudroom. The unit also features a state of the art German Siematic Kitchen with Cosentino countertops, Miele appliances and Hansgrohe and Kohler plumbing fixtures; in addition with features from P&O's technology services portfolio

### 3 BEDROOM

A one-of-a-kind on the 15th floor, has a continuous wraparound balcony with sweeping views facing West and North, from Biscayne Bay to the Atlantic Ocean. Its signature Outdoor Living space faces the Biscayne Bay sunset. The unit is almost a two thousand square foot 3-bed, 3.5-bath, with an contemporary integrated living-entertaining cooking area with a powder room, a walk-in closet for the master bedroom and an entry foyer with a mudroom. The unit also features a state of the art German Siematic Kitchen with Cosentino countertops, Miele appliances and Hansgrohe and Kohler plumbing fixtures; in addition with features from P&O's technology services portfolio.